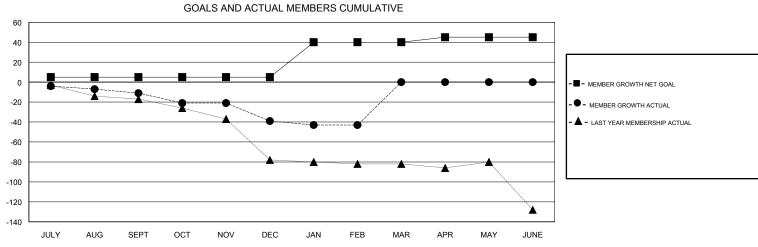

## District 9 NW

Results as of: 02/28/2019

| DROPPED CLUBS: 3 |    | 20 CLUBS OF 41 ADDED 1 OR MORE<br>NEW MEMBERS | GENDER DISTRIBUTION  MALE 653 (81.02%)  FEMALE 153 (18.98%)  Women Percentage Fiscal Year Goal: 23% |    |
|------------------|----|-----------------------------------------------|-----------------------------------------------------------------------------------------------------|----|
| DROPPED MEMBERS  |    |                                               |                                                                                                     |    |
| DECEASED         | 11 | CLICK HERE FOR CUMULATIVE  MEMBERSHIP DATA    | TOTAL FAMILY UNIT MEMBERS                                                                           | 88 |
| CLUB CANCELLED   | 0  |                                               |                                                                                                     | 44 |
| OTHER            | 64 |                                               | FAMILY MEMBERS PAYING HALF DUES                                                                     | 44 |
| TOTAL            | 75 |                                               |                                                                                                     |    |