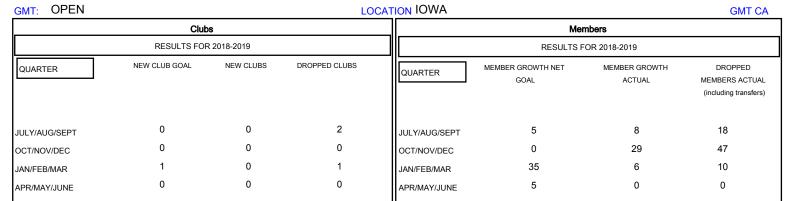

## District 9 NW

Results as of: 02/28/2019

| DROPPED CLUBS: 3 |    | 20 CLUBS OF 41 ADDED 1 OR MORE<br>NEW MEMBERS | GENDER DISTRIBUTION  MALE 653 (81.02%)  FEMALE 153 (18.98%)  Women Percentage Fiscal Year Goal: 23% |    |
|------------------|----|-----------------------------------------------|-----------------------------------------------------------------------------------------------------|----|
| DROPPED MEMBERS  |    |                                               |                                                                                                     |    |
| DECEASED         | 11 | CLICK HERE FOR CUMULATIVE  MEMBERSHIP DATA    | TOTAL FAMILY UNIT MEMBERS                                                                           | 88 |
| CLUB CANCELLED   | 0  |                                               |                                                                                                     | 44 |
| OTHER            | 64 |                                               | FAMILY MEMBERS PAYING HALF DUES                                                                     | 44 |
| TOTAL            | 75 |                                               |                                                                                                     |    |